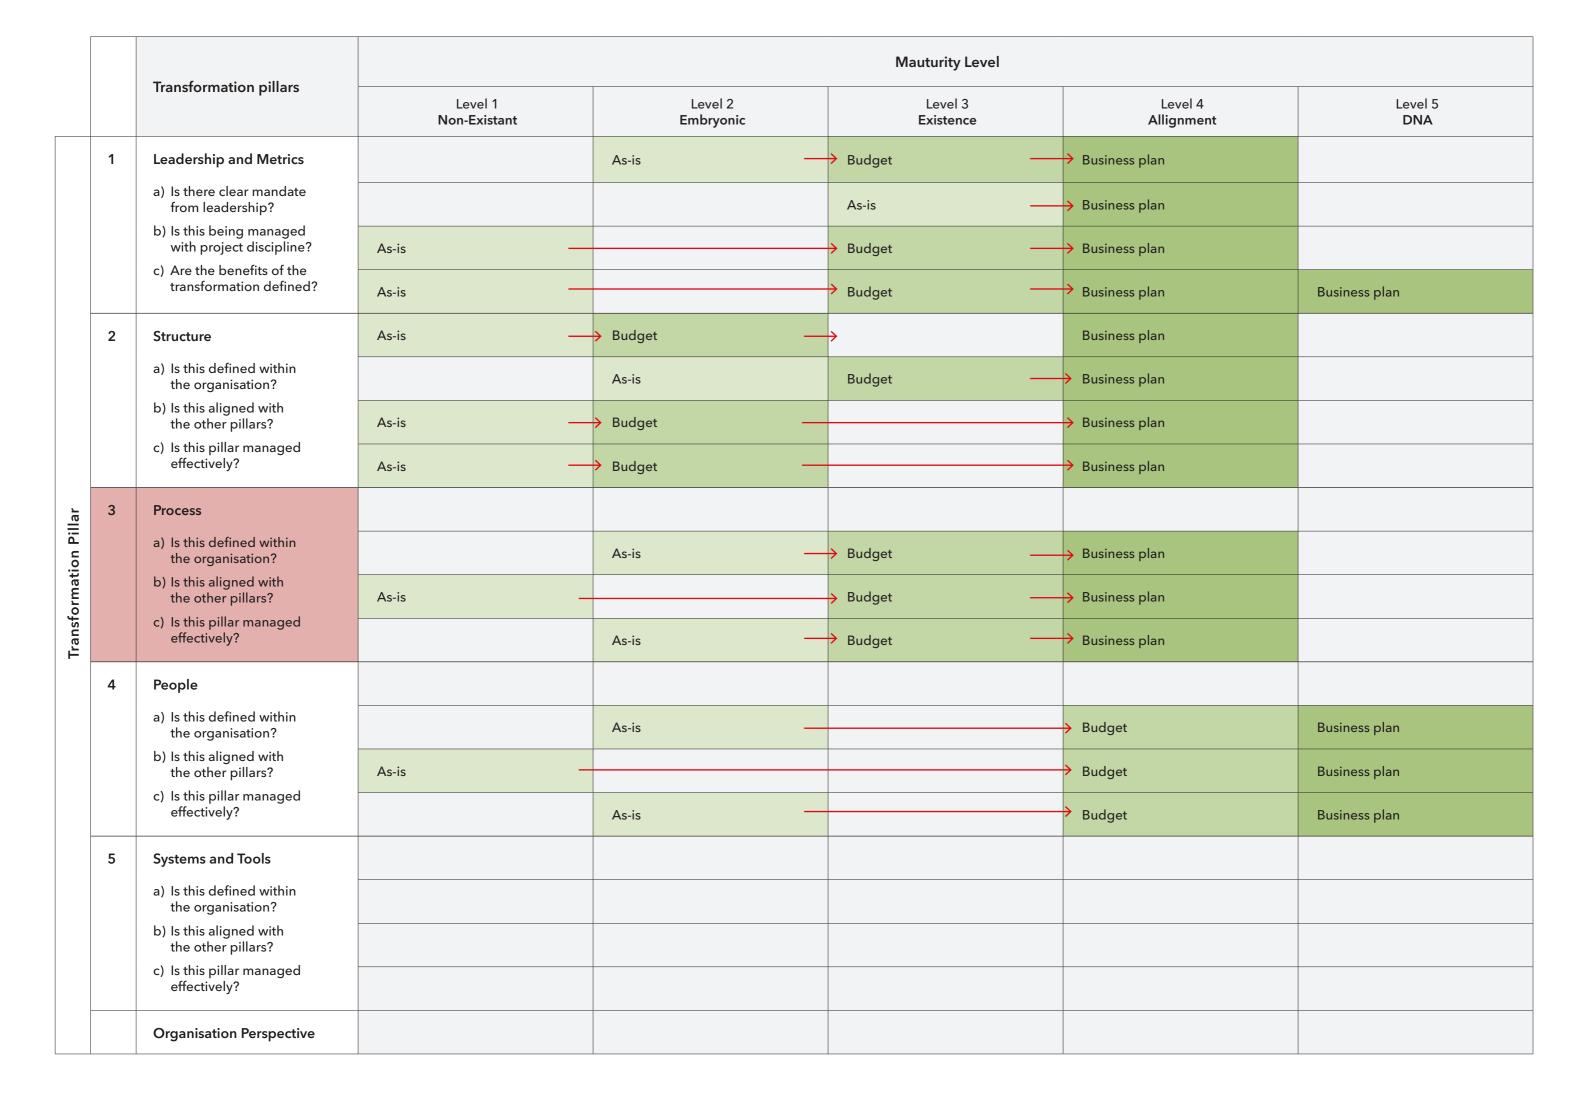

| Steps to be taken to complete the plan on a page |                                                                     |               |  |
|--------------------------------------------------|---------------------------------------------------------------------|---------------|--|
| 1                                                | Assessment of where your organisation is today.                     | As-is         |  |
| 2                                                | Decisions on where the organisation wants to get to in three years. | Business plan |  |
| 3                                                | Decision on what needs to be achieved in the first year.            | Budget        |  |

| Maturity Level |              |                                                                                                                                                   |  |  |
|----------------|--------------|---------------------------------------------------------------------------------------------------------------------------------------------------|--|--|
| 1              | Non-Existant | There is no evidence of this perspective being considered within the organisation                                                                 |  |  |
| 2              | Embryonic    | There is ad-hoc evidence of this perspective being considered within the organisation                                                             |  |  |
| 3              | Existance    | There is evidence of this perspective existing in the organisation and ad-hoc evidence of alignment with someof the other perspectives            |  |  |
| 4              | Alignment    | There is evidence that this perspective is aligned with all other perspectives                                                                    |  |  |
| 5              | DNA          | Evidence that all perspectives are aligned, managed and continuously improving to meet strategic demands engrained in the DNA of the organisation |  |  |