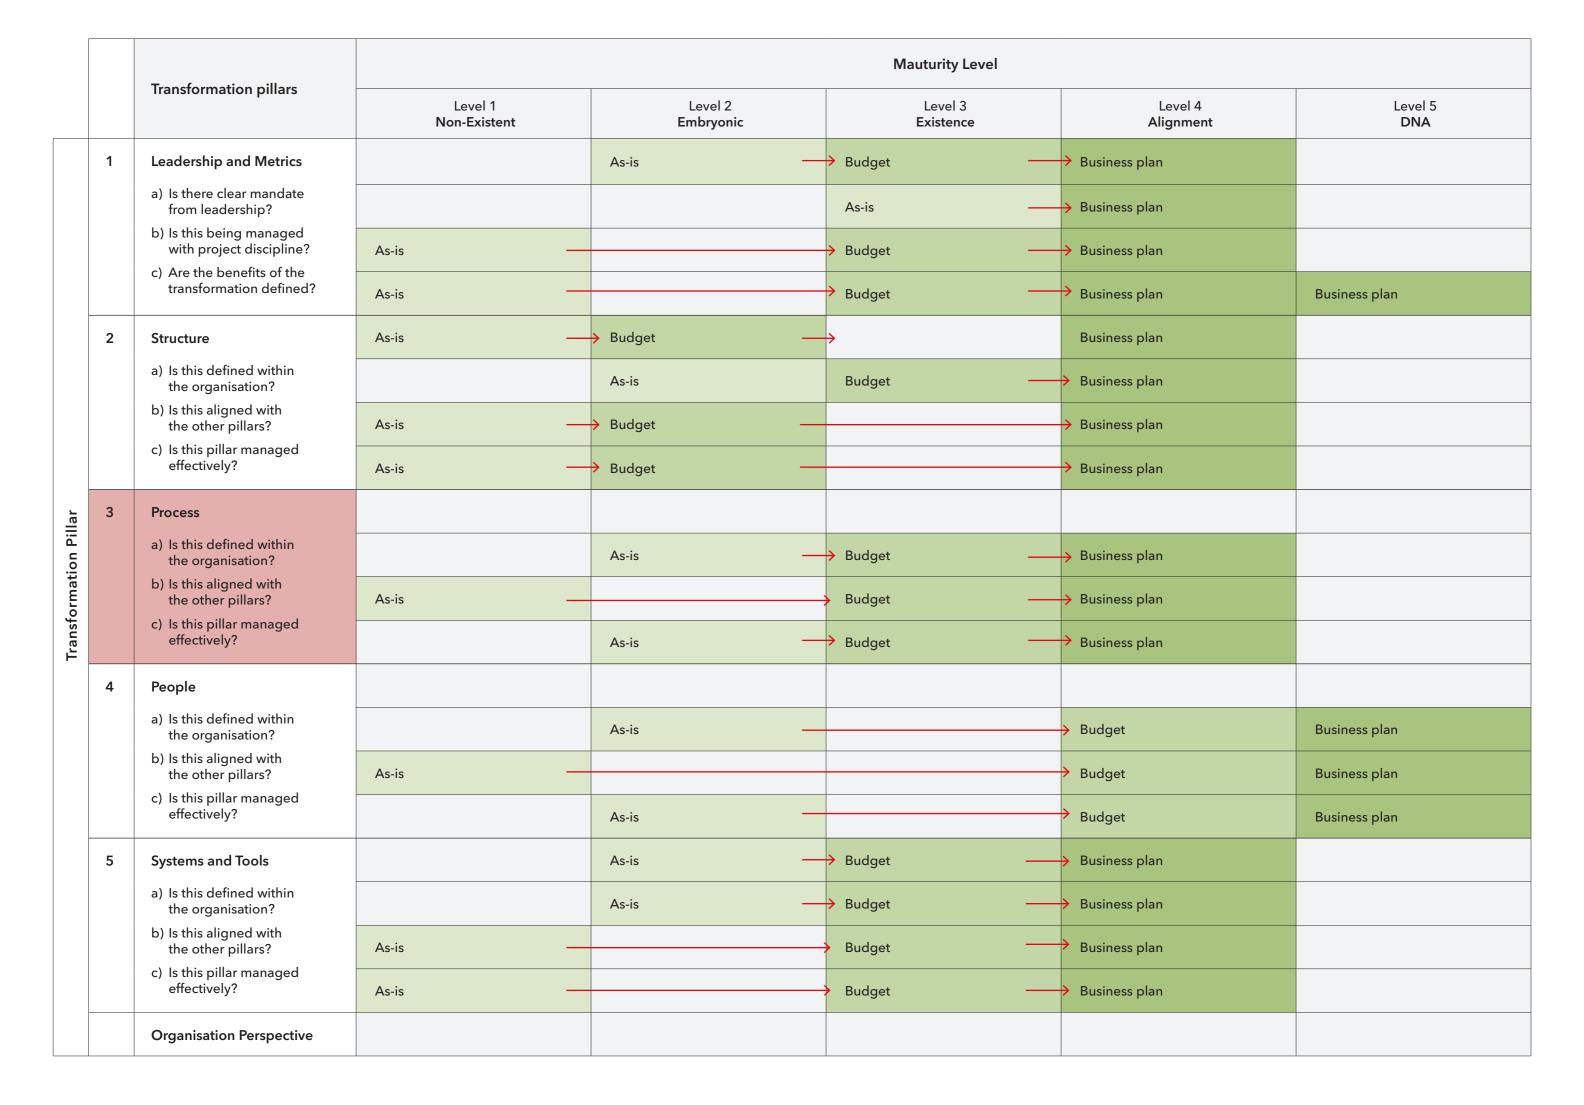

| Steps to be taken to complete the plan on a page |                                                                     |               |  |
|--------------------------------------------------|---------------------------------------------------------------------|---------------|--|
| 1                                                | Assessment of where your organisation is today.                     | As-is         |  |
| 2                                                | Decisions on where the organisation wants to get to in three years. | Business plan |  |
| 3                                                | Decision on what needs to be achieved in the first year.            | Budget        |  |

| Maturity Level |              |                                                                                                                                                   |  |
|----------------|--------------|---------------------------------------------------------------------------------------------------------------------------------------------------|--|
| 1              | Non-Existent | There is no evidence of this perspective being considered within the organisation                                                                 |  |
| 2              | Embryonic    | There is ad-hoc evidence of this perspective being considered within the organisation                                                             |  |
| 3              | Existence    | There is evidence of this perspective existing in the organisation and ad-hoc evidence of alignment with someof the other perspectives            |  |
| 4              | Alignment    | There is evidence that this perspective is aligned with all other perspectives                                                                    |  |
| 5              | DNA          | Evidence that all perspectives are aligned, managed and continuously improving to meet strategic demands engrained in the DNA of the organisation |  |