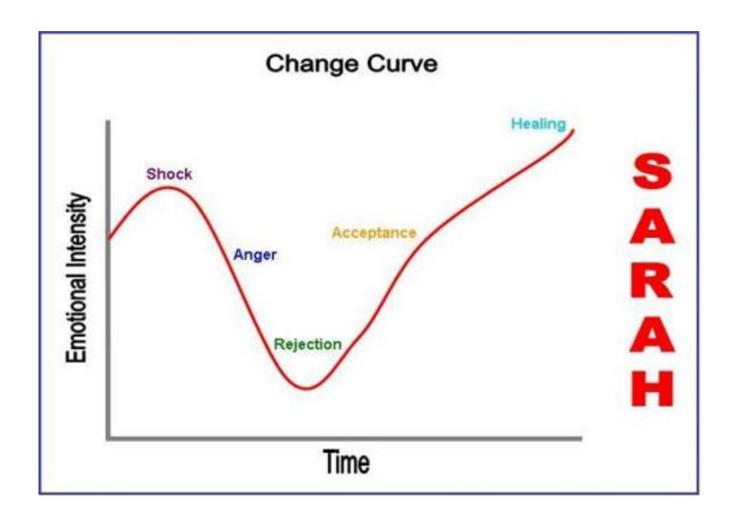

perceived "loss" and people go through the "loss" curve
- Explain how expectations need to be managed realistically
- Describe why fears have to be dealt with
- List ways to manage yourself through change



## THE IMPACT OF CHANGE





# RECOGNISING THE EFFECTS OF CHANGE?





### 5 PRINCIPLES OF CHANGE

- 1. Different people react differently to change
- 2. Everyone has fundamental needs that have to be met
- 3. Change often involves loss, and people go through the "loss curve"
- 4. Expectations need to be managed realistically
- Fears have to be dealt with



## THE CHANGE SPECTRUM

Stability\_\_\_\_\_ Change



# EVERYONE HAS FUNDAMENTAL NEEDS THAT HAVE TO BE MET

Will Schutz – Fundamental needs in interpersonal relationships

Control



Inclusion



Openness





## THE SARAH CURVE





### 5 PRINCIPLES OF CHANGE

- 1. Different people react differently to change
- 2. Everyone has fundamental needs that have to be met
- 3. Change often involves loss, and people go through the "loss curve"
- 4. Expectations need to be managed realistically
- Fears have to be dealt with



## MANAGING YOURSELF THROUGH CHANGE

- Accept how you feel
- Give it time
- Look for the opportunities
- Be strategic
- Celebrate and share
- Be ready



## Business & Management Webinars and events – icaew.com/bamevents

#### Free 60 minute webinars - 10.00am

Economic update 5 June

Dealing with difficult conversations
3 July

What is the gender pay gap telling you?

11 September

Conflict resolution
9 October

#### Online e-learning - 9.30am

Rapid month-end reporting – by day three or less 21/22 M