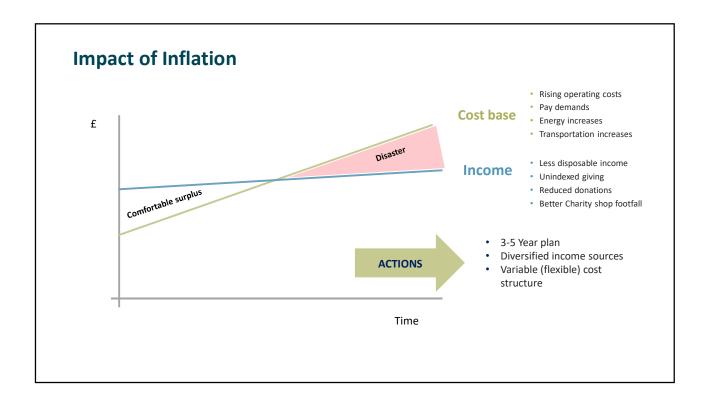

#### **Inflation**

Current UK inflation is 10.4%

What will it be next year? – A range is far more real than a value

Still not convinced? - What will legacy income be next year....