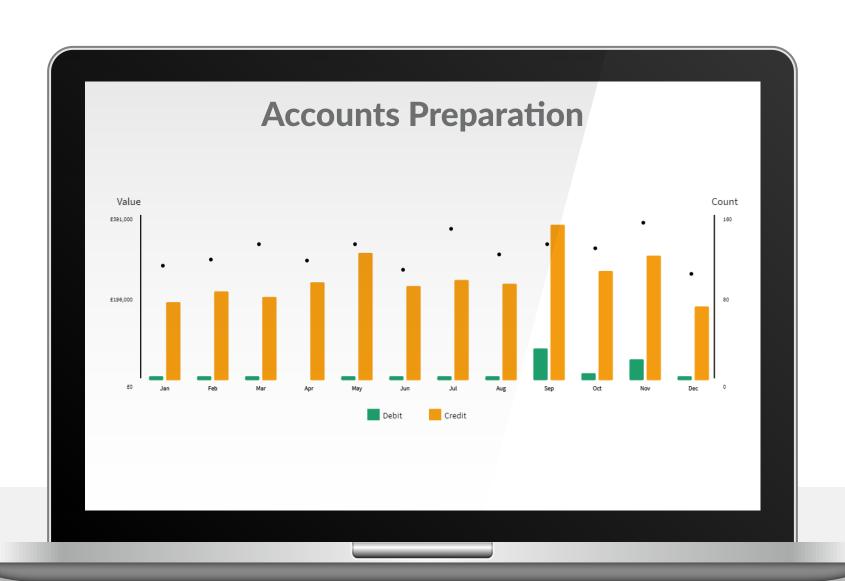

### CASE STUDY EXAMPLES

**AUDIT** 

**FORENSICS** 

**DEALS** 

To utilise advanced capabilities accounting firms must follow a logical journey

To utilise advanced capabilities accounting firms must follow a logical journey