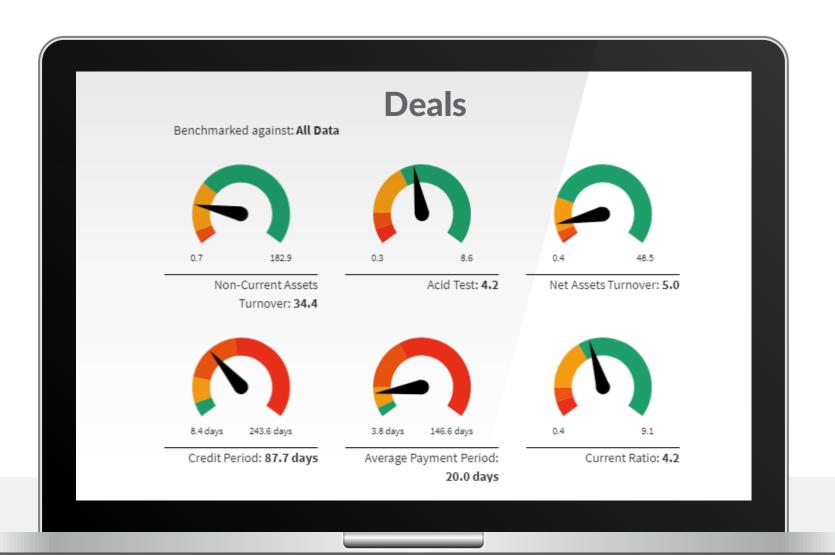

### CASE STUDY EXAMPLES

**AUDIT** 

**FORENSICS** 

**DEALS** 

To utilise advanced capabilities accounting firms must follow a logical journey

To utilise advanced capabilities accounting firms must follow a logical journey