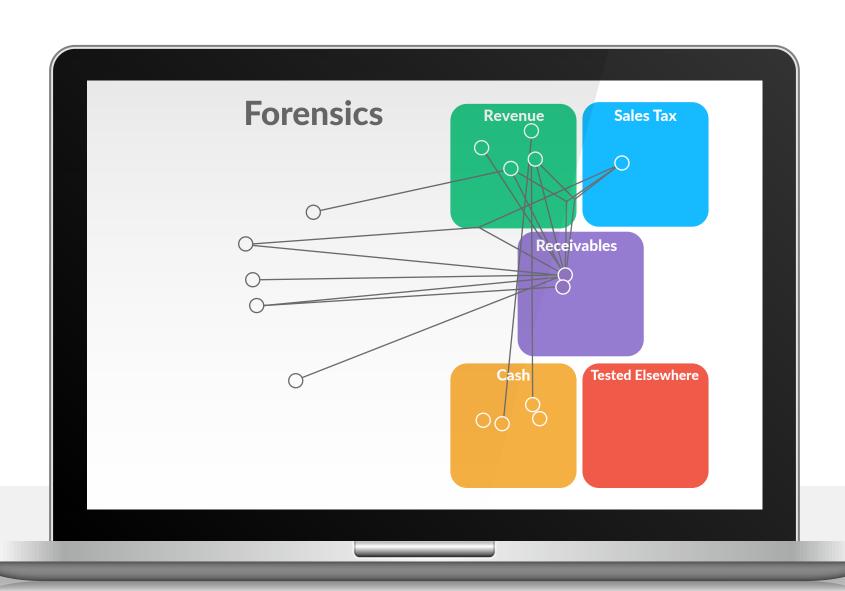

### CASE STUDY EXAMPLES

**AUDIT** 

**FORENSICS** 

**DEALS** 

To utilise advanced capabilities accounting firms must follow a logical journey

To utilise advanced capabilities accounting firms must follow a logical journey