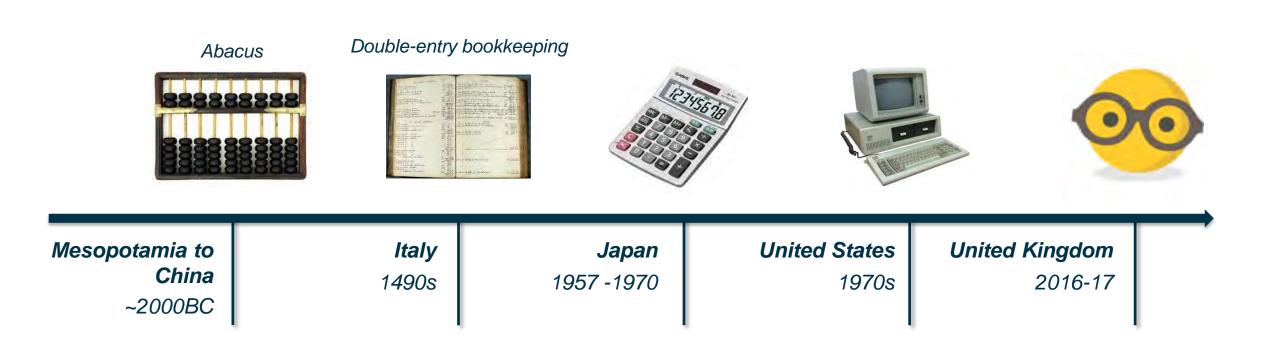

sage

# Al for Accountants: Technology for the future of your practice Nuno Godinho May 2018

© 2018 The Sage Group plc or its licensors. All rights reserved.

## Innovation in 'Accounting' has been ...







# Some kind of change is coming

Percentage of accountants who ...

Are optimistic about the future

|               |               |                      |            | 96  | 5%   |  |  |  |  |
|---------------|---------------|----------------------|------------|-----|------|--|--|--|--|
| See th        | eir role chan | ging                 |            |     |      |  |  |  |  |
|               |               |                      | 68%        |     |      |  |  |  |  |
| Don't         | know how the  | eir role will ch     | ange       |     |      |  |  |  |  |
|               | 68%           |                      |            |     |      |  |  |  |  |
| Feel te       | echnology wil | l replace who<br>38% | at they do |     |      |  |  |  |  |
| )%<br>Source: | 20%<br>Sage